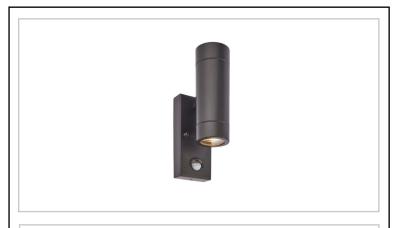

## Palin PIR 2lt wall IP44 7W

Features & Benefits:

Complete with built in Manual override PIR
Constructed from stainless steel (304) & glass
Matt black & clear glass

10 lux - 2000 lux. 110° detection angle, 8m maximum range with a 5 sec - 5 min timer function