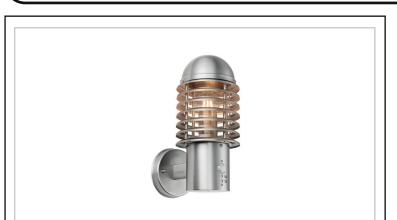

## AC48225

## Louvre PIR 1It wall IP44 60W

Features & Benefits:

Compatible with LED lamps

Constructed from stainless steel 304

IP44 rated

2 Year Warranty

Complete with built in Photocell & PIR

Fully Adjustable 10 - 2000 lux, 120° detection angle, 7m maximum range with a 10 sec - 4 min timer function