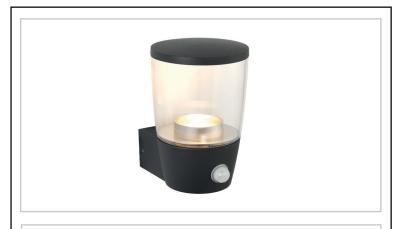

## Canillo PIR wall IP44 4.6W

Features & Benefits:

Modern designer look

Suitable for LED GU10 lamps

IP44 rated

2 Year Warranty

Textured dark matt anthracite & clear pc

Constructed from die cast aluminium alloy & polycarbonate

Complete with built in PIR

90 • detection angle, 7m maximum range with a 5 sec - 4 minute timer function

4 - Lamps & Lighting

Dimensional/Line drawings to go here

| Technical Specification |                             |
|-------------------------|-----------------------------|
| LAMP:                   | GU10 REQUIRED               |
| IP RATED:               | IP44                        |
| DIMENSIONS:             | PROJ: 135MM H:161MM W:108MM |
| CLASS:                  | 1                           |
|                         |                             |
|                         |                             |
|                         |                             |
|                         |                             |
|                         |                             |
|                         |                             |
|                         |                             |
|                         |                             |
|                         |                             |
|                         |                             |
|                         |                             |