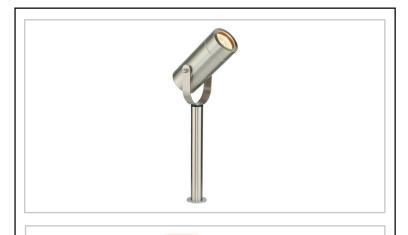

Dimensional/Line drawings to go here

365mm height x 92mm width x 170mm depth

| ı |
|---|
|   |
|   |
|   |
|   |
|   |
|   |
|   |
|   |
|   |
|   |
|   |
|   |
|   |

Acel part number (AC48231)

Palin 310mm Spike IP44 7W

Features & Benefits:
High quality spike light
Constructed from stainless steel (304) & glass
100 degree tilt
Pre-wired with 3m of cable flex.

Section-AC CODE-YEAR-VERSION to go here e.g. 4-AC4321-2021-V1