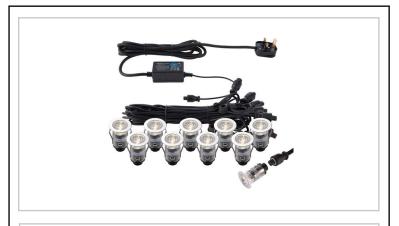

## IkonPRO CCT 25mm

Features & Benefits:

Polished stainless steel & clear pc

Constructed from stainless steel (304) & polycarbonate

Suitable for indoor or outdoor use

Innovative new fitting method

Kit of 10 heads

3000K/400<mark>0K in one head - Simply turn the h</mark>ead 180degrees and reinsert into the loom.

Section-AC CODE-YEAR-VERSION to go here e.g. 4-AC4321-2021-V1