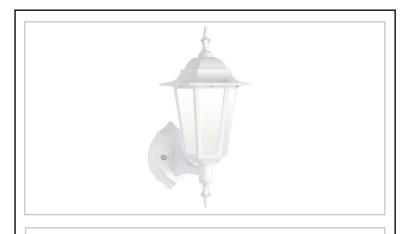

## Evesham wall IP44 7W

Features & Benefits:

Perfect combination of style and functionality

Constructed from polycarbonate

Includes push fit terminal for quick and easy installation

Matt white textured & frosted pc

| Technical Specification |                                               |  |
|-------------------------|-----------------------------------------------|--|
| IP Rated:               | IP44                                          |  |
| Dimensions:             | 230mm projection x 380mm height x 170mm width |  |
| Weight:                 | 0.58kg                                        |  |
| Lamp Included:          | 7W LED Module                                 |  |
| Lamp Required:          | N/A                                           |  |
| Voltage:                | 220-240v                                      |  |
| Colour Temp:            | 4200K                                         |  |
| Lumens:                 | 400                                           |  |
| ?????????               | יוייייייייייייייייייייייייייייייייייייי       |  |
| ?????????               | ייייייייייייייייייייייייייייייייייייייי       |  |
| ?????????               | יוייייייייייייייייייייייייייייייייייייי       |  |
| ?????????               | ???????????                                   |  |
| ?????????               | ייייייייייייייייייייייייייייייייייייייי       |  |
| ?????????               | ייייייייייייייייייייייייייייייייייייייי       |  |
|                         | ???????????                                   |  |