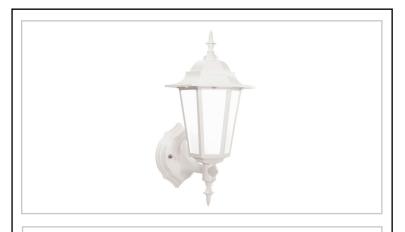

## Evesham PIR wall IP44 7W

Features & Benefits:

Complete with built in Photocell & PIR

Constructed from polycarbonate

Includes push fit terminal for quick and easy installation

20 lux on, 2000 lux off. 130° detection angle, 8m maximum range with a 5 second to 5 min timer function

Matt white textured & frosted pc

Section-AC CODE-YEAR-VERSION to go here e.g. 4-AC4321-2021-V1