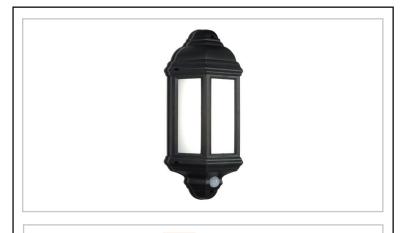

## Halbury PIR 1It wall IP44 7W

Features & Benefits:

Complete with built in Photocell & PIR

Constructed from polycarbonate

Includes push fit terminal for quick and easy installation

20 lux on, 2000 lux off. 130° detection angle, 8m maximum range with a 5 second to 5 min timer function

Matt black textured & frosted pc

Section-AC CODE-YEAR-VERSION to go here e.g. 4-AC4321-2021-V1