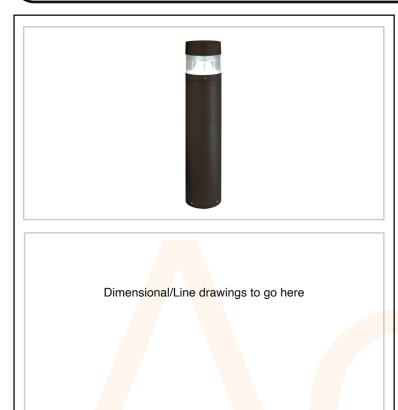

## Zone bollard IP65 60W

Features & Benefits: Compatible with LED lamps High Quality Constructed from Die Cast Suitable for commercial use