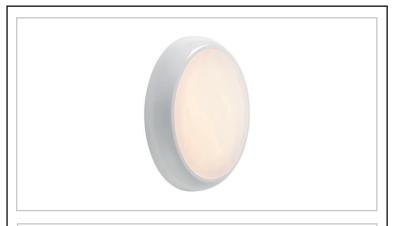

## Hero CCT microwave IP65 18W

Features & Benefits:

Three color temperatures

3 wattage selectable

Hinged Gear tray for easy install

Besa box mounts

5 Year Warranty

Constructed from polycarbonate

Gloss white & opal pc

Complete with built in Microwave sensor

360 /120° detection angle, 2 to 50lux sensitivity, 10% (1 Meter) to 100% adjustable range with a 5 sec - 30 min timer function, Max. (diameter x height): 6m X 3m mounted on the ceiling, and Max. (Length x Height): 12m X 2m mounted on the wall