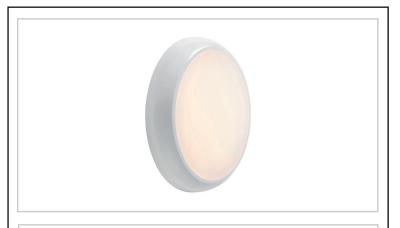

## Hero CCT microwave EM

Features & Benefits:

Three color temperatures

3 wattage selectable

Hinged Gear tray for easy install

Besa box mounts

5 Year Warranty

Constructed from polycarbonate

Gloss white & opal pc

Complete with built in Microwave sensor

360 /120° detection angle, 2 to 50lux sensitivity, 10% (1 Meter) to 100% adjustable range with a 5 sec - 30 min timer function, Max. (diameter x height): 6m X 3m mounted on the ceiling, and Max. (Length x Height):

12m X 2m mounted on the wall