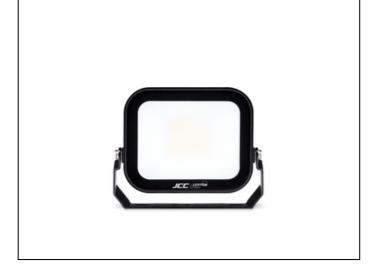

## 4 - Lamps & Lighting

| Technical Specification        |           |
|--------------------------------|-----------|
| Color Finish                   | Black     |
| Width (mm)                     | 146.6     |
| Height (mm)                    | 123.2     |
| Depth (mm)                     | 57.4      |
| IP Rating                      | IP65      |
| Voltage Rating                 | 220-240   |
| Class                          | 1         |
| Operating Temperature Range °C | -10 to 30 |
| LED Life (Hours)               | 54000     |
| Actual Lumen Output            | 2100      |
| Lumens Per Circuit Watt        | 105       |
| Correlated Color Temperature   | 4000      |

## AC48371

## Floodlight LED 20W 4000K IP65 black

## **Features & Benefits**

- Up to 112 LpcW
- IP65 protection against dust and moisture
- 60° angled bracket for ease of installation
- Breather gland incorporated to protect against condensation
- · Opal glass for reduced glare
- Supplied pre-wired with 800mm flex
- Driverless technology
- PIR versions, with manual override available
- This product contains a light source of energy efficiency class E