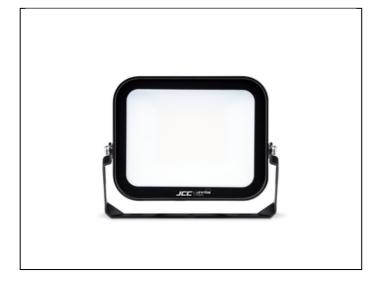

## AC48372

## Floodlight LED 30W 4000K IP65 black

## **Features & Benefits**

- Up to 112 LpcW
- IP65 protection against dust and moisture
- 60° angled bracket for ease of installation
- Breather gland incorporated to protect against condensation
- · Opal glass for reduced glare
- Supplied pre-wired with 800mm flex
- Driverless technology
- PIR versions, with manual override available
- This product contains a light source of energy efficiency class E