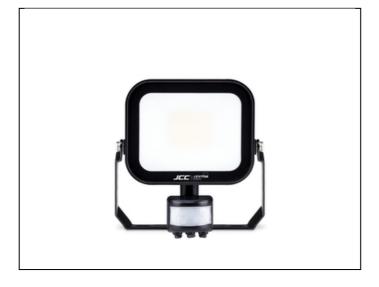

## Floodlight LED + PIR 20W 4000K IP65 black

## **Features & Benefits**

- Up to 112 LpcW
- IP65 protection against dust and moisture
- 60° angled bracket for ease of installation
- Breather gland incorporated to protect against condensation
- · Opal glass for reduced glare
- Supplied pre-wired with 800mm flex
- Driverless technology
- Manual override
- This product contains a light source of energy efficiency class E