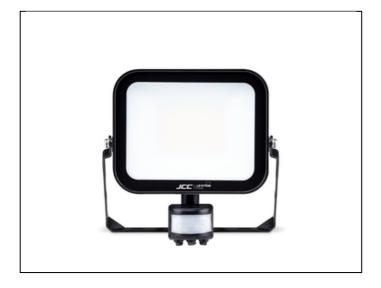

## AC48376

## Floodlight LED + PIR 30W 4000K IP65 black

## **Features & Benefits**

- Up to 112 LpcW
- IP65 protection against dust and moisture
- 60° angled bracket for ease of installation
- Breather gland incorporated to protect against condensation
- · Opal glass for reduced glare
- Supplied pre-wired with 800mm flex
- Driverless technology
- Manual override
- This product contains a light source of energy efficiency class E

## 4 - Lamps & Lighting

| Technical Specification        |           |
|--------------------------------|-----------|
| Color Finish                   | Black     |
| Width (mm)                     | 173.6     |
| Height (mm)                    | 174       |
| Depth (mm)                     | 105.8     |
| IP Rating                      | IP65      |
| Voltage Rating                 | 220-240   |
| Class                          | 1         |
| Operating Temperature Range °C | -10 to 30 |
| LED Life (Hours)               | 54000     |
| Actual Lumen Output            | 3200      |
| Lumens Per Circuit Watt        | 107       |
| Correlated Color Temperature   | 4000      |