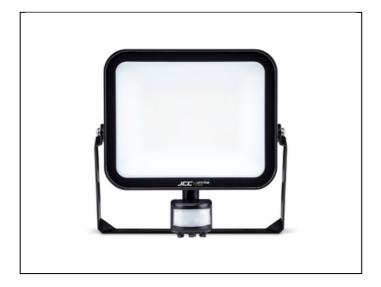

## AC48377

## Floodlight LED + PIR 50W 4000K IP65 black

## **Features & Benefits**

- Up to 112 LpcW
- IP65 protection against dust and moisture
- 60° angled bracket for ease of installation
- Breather gland incorporated to protect against condensation
- · Opal glass for reduced glare
- Supplied pre-wired with 800mm flex
- Driverless technology
- Manual override
- This product contains a light source of energy efficiency class E