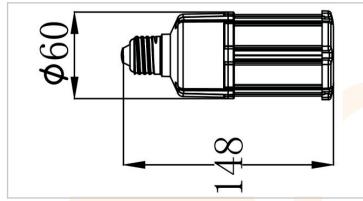

| Technical Specification |            |  |
|-------------------------|------------|--|
| Lumens                  | 2430       |  |
| Power                   | 18         |  |
| LPW                     | 135        |  |
| ССТ                     | 4000       |  |
| CRI                     | >80        |  |
| SDCM                    | <5         |  |
| Base                    | E27        |  |
| Length                  | 148        |  |
| Diameter                | 60         |  |
| Input Voltage           | 100-240VAC |  |
| Input Current @ 240V    | 0.08       |  |
| Nominal Life L90        | 50000      |  |
| Burning Position        | Universal  |  |
| Ingress Protection      | IP64       |  |
|                         |            |  |

In all instances care must be taken to ensure the intended enclosure meets the recommended minimum dimensions specified within. Failure to do so may result in reduced lumen output and shortened lamp life.