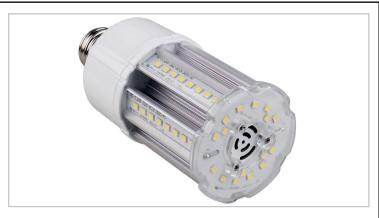

AC4850

18W LED Corn Lamp, E27, 840

Retrofit Corn Lamps are an ideal upgrade route for aging HID lamps, whilst maintaining the look and integrity of the existing fitting.

RTF Corn Lamps are designed with a large heatsink profile to reduce thermal stresses and the need for internal fans. Corn lamps are suitable for use indoors and in outdoor weatherproof fittings.