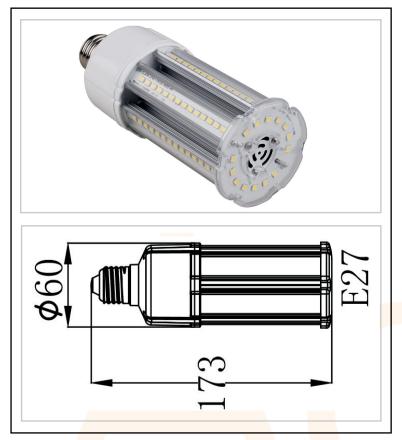

| Technical Specification | I          |  |
|-------------------------|------------|--|
| Lumens                  | 3780       |  |
| Power                   | 27         |  |
| LPW                     | 140        |  |
| ССТ                     | 4000       |  |
| CRI                     | >80        |  |
| SDCM                    | <5         |  |
| Base                    | E27        |  |
| Length                  | 173        |  |
| Diameter                | 60         |  |
| Input Voltage           | 100-240VAC |  |
| Input Current @ 240V    | 0.12       |  |
| Nominal Life L90        | 50000      |  |
| Burning Position        | Universal  |  |
| Ingress Protection      | IP64       |  |
|                         |            |  |

## 27W LED Corn Lamp, E27, 840

Retrofit Corn Lamps are an ideal upgrade route for aging HID lamps, whilst maintaining the look and integrity of the existing fitting.

RTF Corn Lamps are designed with a large heatsink profile to reduce thermal stresses and the need for internal fans. Corn lamps are suitable for use indoors and in outdoor weatherproof fittings.