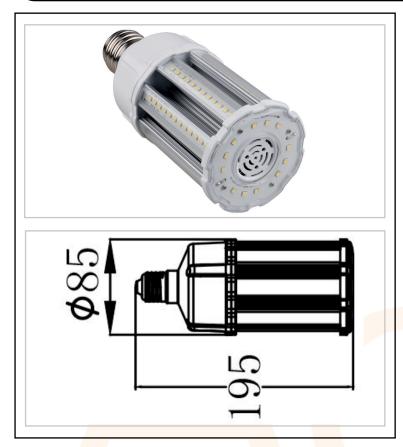

| Technical Specification |            |  |
|-------------------------|------------|--|
| Lumens +                | 5040       |  |
| Power +                 | 36         |  |
| LPW +                   | 140        |  |
| ССТ                     | 4000       |  |
| CRI +                   | >80        |  |
| SDCM                    | <5         |  |
| Base                    | E27        |  |
| Length                  | 195        |  |
| Diameter                | 85         |  |
| Input Voltage           | 100-240VAC |  |
| Input Current @ 240V    | 0.15       |  |
| Nominal Life L90        | 50000      |  |
| Burning Position        | Universal  |  |
| Ingress Protection      | IP64       |  |
|                         |            |  |

## 36W LED Corn Lamp, E27, 840

Retrofit Corn Lamps are an ideal upgrade route for aging HIE lamps, whilst maintaining the look and integrity of the existing