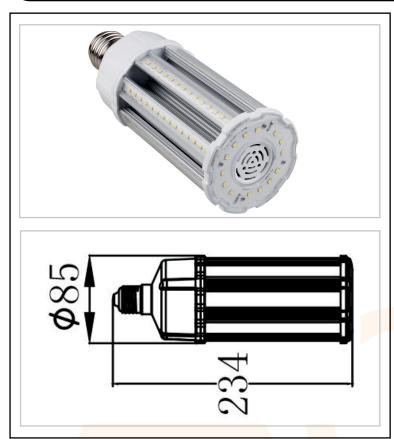

| Technical Specification | I          |  |
|-------------------------|------------|--|
| Lumens                  | 7560       |  |
| Power                   | 54         |  |
| LPW                     | 140        |  |
| ССТ                     | 4000       |  |
| CRI                     | >80        |  |
| SDCM                    | <5         |  |
| Base                    | E27        |  |
| Length                  | 234        |  |
| Diameter                | 85         |  |
| Input Voltage           | 100-240VAC |  |
| Input Current @ 240V    | 0.23       |  |
| Nominal Life L90        | 50000      |  |
| Burning Position        | Universal  |  |
| Ingress Protection      | IP64       |  |
|                         |            |  |