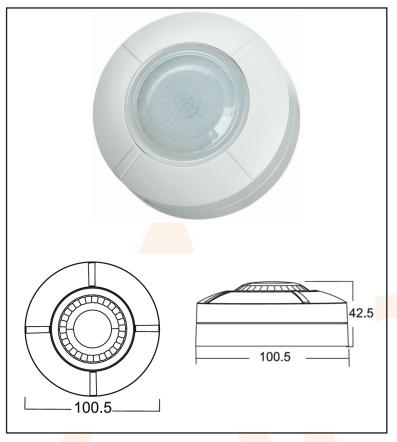

## **AC4906**

## **PIR Presence Detector**

Slimline sensor head design.

Manual override (Pulse) for extended light on times.

Adjustable time ON setting.

Adjustable lux level.

Up to x8 sensors can be wired in parallel.

| Technical Specification           |                                           |
|-----------------------------------|-------------------------------------------|
| Operati <mark>ng Volt</mark> age: | 230V AC 50Hz                              |
| Installation Type:                | Surface                                   |
| Earth Class Rating:               | Class II                                  |
| Operating Temperature:            | 0°C to 40°C                               |
| Ingress Protection Rating:        | IP44                                      |
| Maximum Mounting Height:          | 2.5m                                      |
| Detection Range:                  | 8m                                        |
| Detection Angle:                  | 360°                                      |
| Mounting Hole Centres:            | 84mm                                      |
| Lux Level:                        | 1 to 1000                                 |
| ON Time Adjustment:               | 3 Seconds to 18 Minutes                   |
| Switch Rating:                    | 250W LED, 2000W Halogen, 500W Fluorescent |
|                                   |                                           |
|                                   |                                           |
|                                   |                                           |
|                                   |                                           |