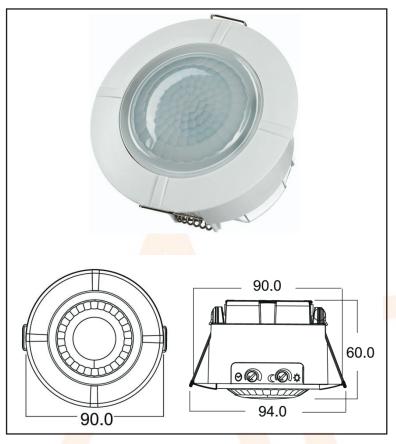

## **PIR Presence Detector**

Slimline sensor head design.

360° detection zone for optimum coverage.

IP44 weatherproof rating (internal use only).

Manual override (Pulse) for extended light on times.

Adjustable time setting.

Adjustable **LUX** setting.

75mm diameter ceiling cut-out.

| Technica <mark>l Spec</mark> ification |                                           |
|----------------------------------------|-------------------------------------------|
| Operatin <mark>g Volt</mark> age:      | 230V AC 50Hz                              |
| Installation Type:                     | Flush                                     |
| Earth Class Rating:                    | Class II                                  |
| Operating Temperature:                 | 0°C to 40°C                               |
| Ingress Protection Rating:             | IP44                                      |
| Maximum Mounting Height:               | 2.5m                                      |
| Detection Range:                       | 8m                                        |
| Detection Angle:                       | 360°                                      |
| Ceiling Hole Cut Out:                  | 75mm                                      |
| Lux Level:                             | 1 to 1000                                 |
| ON Time Adjustment:                    | 3 Seconds to 18 Minutes                   |
| Switch Rating:                         | 250W LED, 2000W Halogen, 500W Fluorescent |
|                                        |                                           |
|                                        |                                           |
|                                        |                                           |
|                                        | · · · · · · · · · · · · · · · · · · ·     |