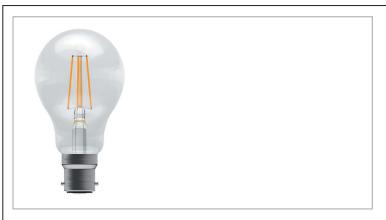

## **LED Filament GLS Non - Dim**

The LED Filament Range combines LED technology with the elegance of Incandescent Lamps, creating a welcoming atmosphere with a retro feel. The Filament GLS is an all rounder for decorative applications.

- LED Technology with the elegance of Incandescent Lamps
- Ideal Replacement for Incandescent Lamps
- Creates a welcoming atmosphere with retrofeel
- 90% Energy Saving
- Argon gas filled to improve life
- High temperature capping cement
- Full glass envelope

| Code    | CCT (K) | Lumens | Description                                   |
|---------|---------|--------|-----------------------------------------------|
| AC49130 | 2700    | 470    | 4W LED Filament Cle <mark>ar GLS</mark><br>BC |