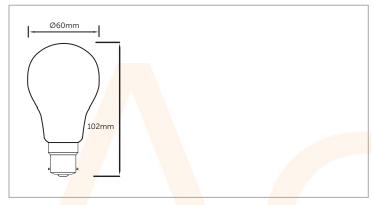

| Code    | CCT (K) | Lumens | Description                                   |
|---------|---------|--------|-----------------------------------------------|
| AC49130 | 2700    | 470    | 4W LED Filament Cle <mark>ar GLS</mark><br>BC |