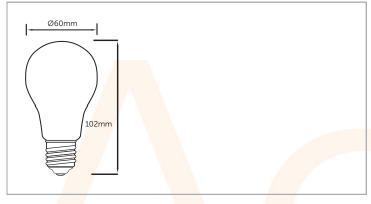

| Code    | CCT (K) | Lumens | Description                                   |
|---------|---------|--------|-----------------------------------------------|
| AC49133 | 2700    | 810    | 6W LED Filament Cle <mark>ar GLS</mark><br>ES |