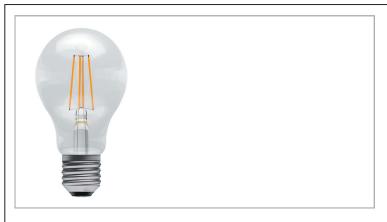

## **LED Filament GLS Non - Dim**

The LED Filament Range combines LED technology with the elegance of Incandescent Lamps, creating a welcoming atmosphere with a retro feel. The Filament GLS is an all rounder for decorative applications.

- LED Technology with the elegance of Incandescent Lamps
- Ideal Replacement for Incandescent Lamps
- Creates a welcoming atmosphere with retrofeel
- 90% Energy Saving
- Argon gas filled to improve life
- High temperature capping cement
- Full glass envelope

| Code    | CCT (K) | Lumens | Description                                   |
|---------|---------|--------|-----------------------------------------------|
| AC49133 | 2700    | 810    | 6W LED Filament Cle <mark>ar GLS</mark><br>ES |