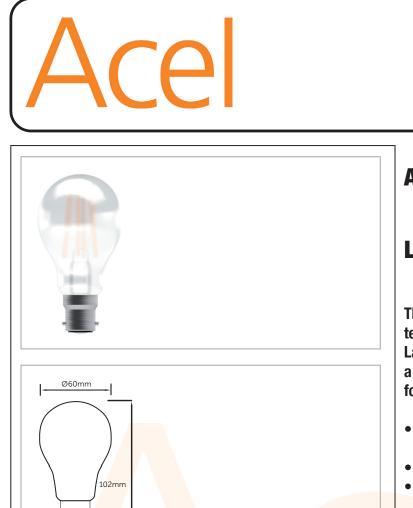

## AC49136 **LED Filament GLS Non - Dim** The LED Filament Range combines LED technology with the elegance of Incandescent Lamps, creating a welcoming atmosphere with a retro feel. The Filament GLS is an all rounder for decorative applications. LED Technology with the elegance of **Incandescent Lamps** • Ideal Replacement for Incandescent Lamps Creates a welcoming atmosphere with retro feel 90% Energy Saving Argon gas filled to improve life High temperature capping cement • Full glass envelope **Technical Specification** Description Power 6W Code CCT (K) Lumens 6W LED Filament Satin GLS Cap BC AC49136 2700 810 BC 810 Lumens **Energy Savings** 90% 2700K **Colour Temp** Dimmable No Life 15000 Hours CRI 85 - Exceeds EU standard of Ra 80 for Colour Rendering Index LMR 80 - Exceeds EU standard of 70 for Lumens Maintenance Ratio <sup>1</sup>Exceeds EU standard of 70 for Lumens Maintenance Ratio 4\_AC49136\_2021\_V1 <sup>2</sup> Exceeds EU standard of RA 80 for Colour Rendering Index <sup>3</sup> Subject to terms & conditions