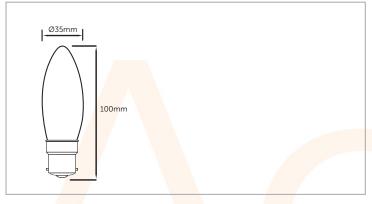

- Direct replacement for Standard Candle
- Retrofit size
- Opal finish with crystal lens for multi-directional light and sparkle

| Technical Specification |                                                              |  |  |
|-------------------------|--------------------------------------------------------------|--|--|
| Power                   | 4W                                                           |  |  |
| Сар                     | BC                                                           |  |  |
| Lumens                  | 250                                                          |  |  |
| Energy Savings          | 84%                                                          |  |  |
| Colour Temp             | 2700K                                                        |  |  |
| Dimmable                | No                                                           |  |  |
| Life                    | 15000 Hours                                                  |  |  |
| CRI                     | 85 - Exceeds EU standard of Ra 80 for Colour Rendering Index |  |  |
| LMR                     | 80 - Exceeds EU standard of 70 for Lumens Maintenance Ratio  |  |  |
|                         |                                                              |  |  |

| Code    | CCT (K) | Lumens | Description                                 |
|---------|---------|--------|---------------------------------------------|
| AC49138 | 2700    | 250    | 4W LED 35mm Candl <mark>e Opal</mark><br>BC |