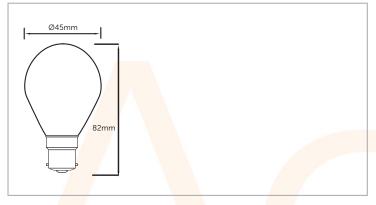

- Direct replacement for Standard Round
- Retrofit size
- Opal

| I | Technical Specification |                                                              |  |
|---|-------------------------|--------------------------------------------------------------|--|
|   | Power                   | 4W                                                           |  |
|   | Сар                     | BC                                                           |  |
|   | Lumens                  | 250                                                          |  |
|   | Energy Savings          | 84%                                                          |  |
|   | Colour Temp             | 2700K                                                        |  |
|   | Dimmable                | No                                                           |  |
|   | Life                    | 15000 Hours                                                  |  |
|   | CRI                     | 85 - Exceeds EU standard of Ra 80 for Colour Rendering Index |  |
| I | LMR                     | 80 - Exceeds EU standard of 70 for Lumens Maintenance Ratio  |  |
| İ |                         |                                                              |  |

| Code    | CCT (K) | Lumens | Description                                      |
|---------|---------|--------|--------------------------------------------------|
| AC49142 | 2700    | 250    | 4W LED 45mm Roun <mark>d Ball O</mark> pal<br>BC |