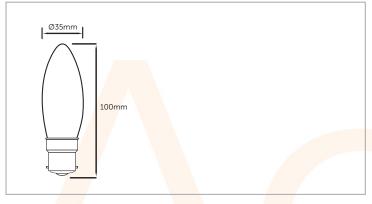

| Technical Specification |                                                              |  |  |
|-------------------------|--------------------------------------------------------------|--|--|
| Power                   | 4W                                                           |  |  |
| Сар                     | BC                                                           |  |  |
| Lumens                  | 250                                                          |  |  |
| Energy Savings          | 84%                                                          |  |  |
| Colour Temp             | 2700K                                                        |  |  |
| Dimmable                | Yes                                                          |  |  |
| Life                    | 15000 Hours                                                  |  |  |
| CRI                     | 85 - Exceeds EU standard of Ra 80 for Colour Rendering Index |  |  |
| LMR                     | 80 - Exceeds EU standard of 70 for Lumens Maintenance Ratio  |  |  |
|                         |                                                              |  |  |

| Code                  | CCT (K) | Lumens | Description                                            |
|-----------------------|---------|--------|--------------------------------------------------------|
| AC491 <mark>45</mark> | 2700    | 250    | 4W LED 35mm Dimm <mark>able C</mark> andle Clear<br>BC |
|                       |         |        |                                                        |