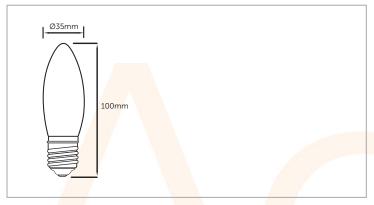

| Technical Specification |                                                              |  |  |  |
|-------------------------|--------------------------------------------------------------|--|--|--|
| Power                   | 4W                                                           |  |  |  |
| Сар                     | ES                                                           |  |  |  |
| Lumens                  | 250                                                          |  |  |  |
| Energy Savings          | 84%                                                          |  |  |  |
| Colour Temp             | 2700K                                                        |  |  |  |
| Dimmable                | Yes                                                          |  |  |  |
| Life                    | 15000 Hours                                                  |  |  |  |
| CRI                     | 85 - Exceeds EU standard of Ra 80 for Colour Rendering Index |  |  |  |
| LMR                     | 80 - Exceeds EU standard of 70 for Lumens Maintenance Ratio  |  |  |  |
|                         |                                                              |  |  |  |

| Code                  | CCT (K) | Lumens | Description                                            |
|-----------------------|---------|--------|--------------------------------------------------------|
| AC491 <mark>48</mark> | 2700    | 250    | 4W LED 35mm Dimm <mark>able C</mark> andle Clear<br>ES |
|                       |         |        |                                                        |