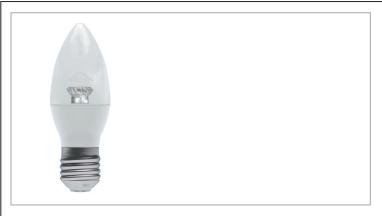

## **LED Candle - Dimmable**

The most cost-effective way of upgrading inefficient lighting. The foundation of LED Lighting (the SMD Candle, Round & GLS) are lamps that the market has become heavily reliant on over the past 10 years.

- Direct replacement for Standard Candle
- Retrofit size
- Clear finish with crystal lens for multi-directional light and sparkle
- Dimmable with special components for use with UK digital and rotary dimming systems

| Code                  | CCT (K) | Lumens | Description                                            |
|-----------------------|---------|--------|--------------------------------------------------------|
| AC491 <mark>48</mark> | 2700    | 250    | 4W LED 35mm Dimm <mark>able C</mark> andle Clear<br>ES |
|                       |         |        |                                                        |