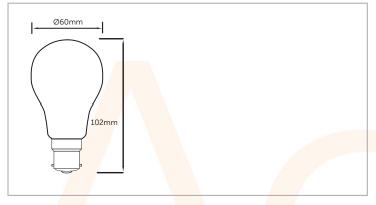

| Code    | CCT (K) | Lumens | Description                              |
|---------|---------|--------|------------------------------------------|
| AC49156 | 2700    | 470    | 4W LED Filament Clear GLS Dimmable<br>BC |