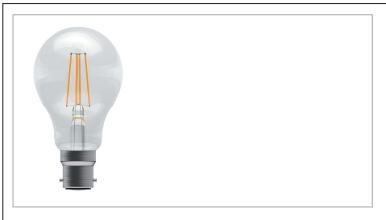

## **LED Filament GLS Dimmable**

The LED Filament Range combines LED technology with the elegance of Incandescent Lamps, creating a welcoming atmosphere with a retro feel. The Filament GLS is an all rounder for decorative applications.

- LED Technology with the elegance of Incandescent Lamps
- Ideal Replacement for Incandescent Lamps
- Creates a welcoming atmosphere with retrofeel
- Smooth dimming on rotary and digital dimming systems
- 90% Energy Saving
- Argon gas filled to improve life
- High temperature capping cement
- Full glass envelope

| Code    | CCT (K) | Lumens | Description                              |
|---------|---------|--------|------------------------------------------|
| AC49156 | 2700    | 470    | 4W LED Filament Clear GLS Dimmable<br>BC |