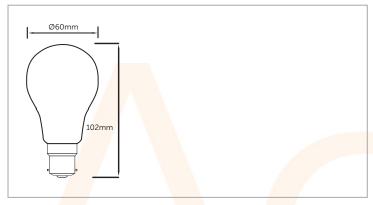

|  | Code    | CCT (K) | Lumens | Description                              |
|--|---------|---------|--------|------------------------------------------|
|  | AC49158 | 2700    | 810    | 6W LED Filament Clear GLS Dimmable<br>BC |