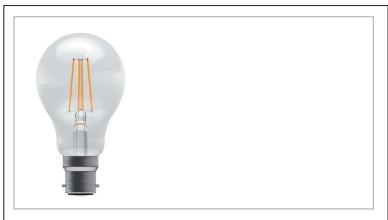

## **LED Filament GLS Dimmable**

The LED Filament Range combines LED technology with the elegance of Incandescent Lamps, creating a welcoming atmosphere with a retro feel. The Filament GLS is an all rounder for decorative applications.

|  | Code    | CCT (K) | Lumens | Description                              |
|--|---------|---------|--------|------------------------------------------|
|  | AC49158 | 2700    | 810    | 6W LED Filament Clear GLS Dimmable<br>BC |