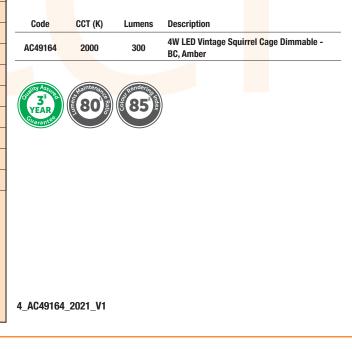

| Technical Specification                                                                                                                                                                                                       |                                                              |
|-------------------------------------------------------------------------------------------------------------------------------------------------------------------------------------------------------------------------------|--------------------------------------------------------------|
| Power                                                                                                                                                                                                                         | 4W                                                           |
| Сар                                                                                                                                                                                                                           | BC                                                           |
| Lumens                                                                                                                                                                                                                        | 300                                                          |
| Energy Savings                                                                                                                                                                                                                | 90%                                                          |
| Colour Temp                                                                                                                                                                                                                   | 2000K                                                        |
| Dimmable                                                                                                                                                                                                                      | Yes                                                          |
| Life                                                                                                                                                                                                                          | 15000 Hours                                                  |
| CRI                                                                                                                                                                                                                           | 85 - Exceeds EU standard of Ra 80 for Colour Rendering Index |
| LMR                                                                                                                                                                                                                           | 80 - Exceeds EU standard of 70 for Lumens Maintenance Ratio  |
|                                                                                                                                                                                                                               |                                                              |
|                                                                                                                                                                                                                               |                                                              |
|                                                                                                                                                                                                                               |                                                              |
|                                                                                                                                                                                                                               |                                                              |
| <ol> <li><sup>1</sup> Exceeds EU standard of 70 for Lumens Maintenance Ratio</li> <li><sup>2</sup> Exceeds EU standard of RA 80 for Colour Rendering Index</li> <li><sup>3</sup> Subject to terms &amp; conditions</li> </ol> |                                                              |

## AC49164