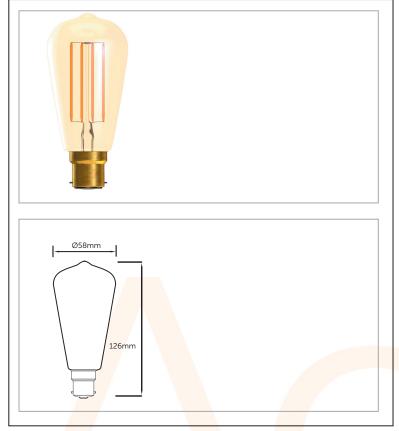

## **LED Vintage Squirrel Cage Dimmable**

The LED Vintage Lamp has become one of the most recognisable lamp types on the market. Widely used in the hospitality sector and domestically alike, the LED Vintage Lamp combines a traditional look with the energy saving benefits of LED Lighting. The universally used Squirrel Cage provides a warm white glow ideal when creating mood lighting.

- Special extended filament to replicate traditional vintage amber glow
- Amber Glass Coating For Decorative Vintage Look
- Over 90% energy saving compared to incandescent vintage lamps

www.electric-center.co.uk