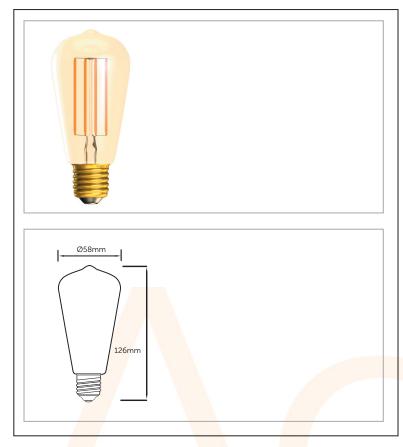

## LED Vintage Squirrel Cage Dimmable

The LED Vintage Lamp has become one of the most recognisable lamp types on the market. Widely used in the hospitality sector and domestically alike, the LED Vintage Lamp combines a traditional look with the energy saving benefits of LED Lighting. The universally used Squirrel Cage provides a warm white glow ideal when creating mood lighting.

- Special extended filament to replicate traditional vintage amber glow
- Amber Glass Coating For Decorative Vintage Look
- Over 90% energy saving compared to incandescent vintage lamps

www.electric-center.co.uk