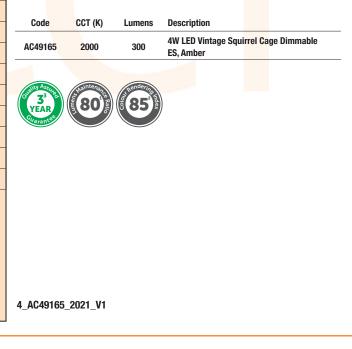

| Technical Specificat                                                                                                                                                                   | ion                                                          |
|----------------------------------------------------------------------------------------------------------------------------------------------------------------------------------------|--------------------------------------------------------------|
| Technical Specification                                                                                                                                                                |                                                              |
| Power                                                                                                                                                                                  | 4W                                                           |
| Cap                                                                                                                                                                                    | ES                                                           |
| Lumens                                                                                                                                                                                 | 300                                                          |
| Energy Savings                                                                                                                                                                         | 90%                                                          |
| Colour Temp                                                                                                                                                                            | 2000K                                                        |
| Dimmable                                                                                                                                                                               | Yes                                                          |
| Life                                                                                                                                                                                   | 15000 Hours                                                  |
| CRI                                                                                                                                                                                    | 85 - Exceeds EU standard of Ra 80 for Colour Rendering Index |
| LMR                                                                                                                                                                                    | 80 - Exceeds EU standard of 70 for Lumens Maintenance Ratio  |
|                                                                                                                                                                                        |                                                              |
|                                                                                                                                                                                        |                                                              |
|                                                                                                                                                                                        |                                                              |
|                                                                                                                                                                                        |                                                              |
| <ol> <li>Exceeds EU standard of 70 for Lumens Maintenance Ratio</li> <li>Exceeds EU standard of RA 80 for Colour Rendering Index</li> <li>Subject to terms &amp; conditions</li> </ol> |                                                              |

## AC49165