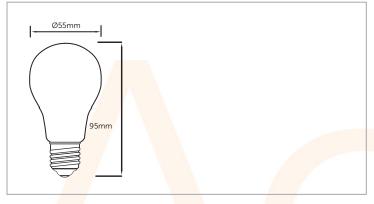

- Direct size replacement for Standard GLS
- Suitable for firerated fixtures
- 30000 hours

| Technical Specification |                                                              |  |  |  |
|-------------------------|--------------------------------------------------------------|--|--|--|
| Power                   | 7W                                                           |  |  |  |
| Сар                     | ES                                                           |  |  |  |
| Lumens                  | 470                                                          |  |  |  |
| Energy Savings          | 82%                                                          |  |  |  |
| Colour Temp             | 2700K                                                        |  |  |  |
| Dimmable                | No                                                           |  |  |  |
| Life                    | 30000 Hours                                                  |  |  |  |
| CRI                     | 85 - Exceeds EU standard of Ra 80 for Colour Rendering Index |  |  |  |
| LMR                     | 80 - Exceeds EU standard of 70 for Lumens Maintenance Ratio  |  |  |  |
|                         |                                                              |  |  |  |