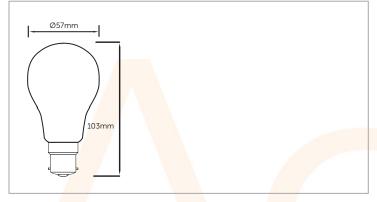

## 110V LED GLS

The 110V LED GLS has been specially designed for safety applications. As a direct replacement for standard GLS, this tough, robust GLS is suitable for site lighting, with a colour coded yellow base for easy identification.

- Suitable for site lighting
- Direct replacement for standard GLS
- Retrofit size
- Suitable for use with low voltage site transformers
- Colour coded yellow base for easy identification
- 83% Energy Saving
- IP65 when used with suitable lamp holder
- Tough, robust design
- Plastic envelope