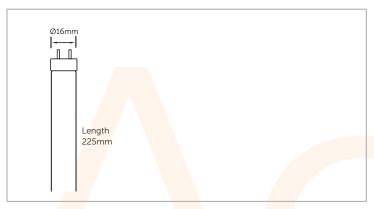

• 5000 Hours

| Code    | CCT (K) | Lumens | Description                           |
|---------|---------|--------|---------------------------------------|
| AC49219 | 3500    | 260    | 6W T5 Halophosphor Mini Tube<br>225mm |