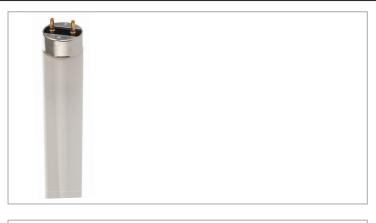

## **T5 Triphosphor Mini Tube**

Fluorescent Tubes are commonly used in recessed lighting applications. This quality light source offers high lumen maintenance and good colour rendering. This energy efficient lamp offers an impressive 5,000 hour lamp life.

• 5000 Hours

| Technical Specification |            |  |  |
|-------------------------|------------|--|--|
| Power                   | 6W         |  |  |
| Сар                     | G5         |  |  |
| Lumens                  | 260        |  |  |
| Colour Temp             | 4000K      |  |  |
| Dimmable                | No         |  |  |
| Life                    | 5000 Hours |  |  |
|                         |            |  |  |
|                         |            |  |  |
|                         |            |  |  |
|                         |            |  |  |
|                         |            |  |  |

| Code CCT                  | ` '    |                                       |
|---------------------------|--------|---------------------------------------|
| AC492 <mark>20 400</mark> | 00 260 | 6W T5 Halophosphor Mini Tube<br>225mm |