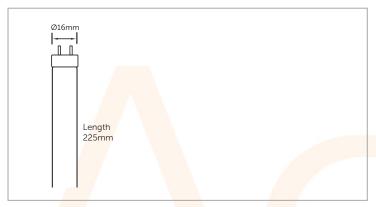

| Code CCT                  | ` '    |                                       |
|---------------------------|--------|---------------------------------------|
| AC492 <mark>20 400</mark> | 00 260 | 6W T5 Halophosphor Mini Tube<br>225mm |