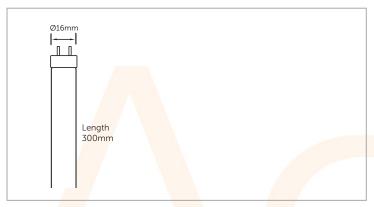

• 5000 Hours

| Code                  | CCT (K) | Lumens | Description                          |
|-----------------------|---------|--------|--------------------------------------|
| AC492 <mark>22</mark> | 4000    | 380    | 8W T5 Halophosphor Mini Tub<br>300mm |