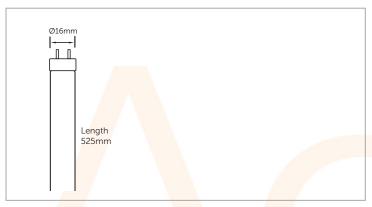

| Code                  | CCT (K) | Lumens | Description                                          |
|-----------------------|---------|--------|------------------------------------------------------|
| AC492 <mark>23</mark> | 3500    | 800    | 13W T5 Halophospho <mark>r Mini</mark> Tube<br>525mm |
|                       |         |        |                                                      |