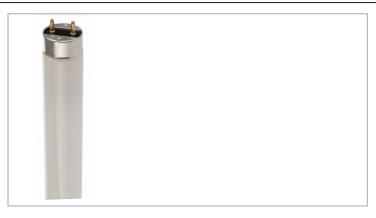

## **T5 Triphosphor Mini Tube**

Fluorescent Tubes are commonly used in recessed lighting applications. This quality light source offers high lumen maintenance and good colour rendering. This energy efficient lamp offers an impressive 5,000 hour lamp life.

• 5000 Hours

| Technical Specification |            |  |  |  |
|-------------------------|------------|--|--|--|
| Power                   | 13W        |  |  |  |
| Сар                     | G5         |  |  |  |
| Lumens                  | 800        |  |  |  |
| Colour Temp             | 3500K      |  |  |  |
| Dimmable                | No         |  |  |  |
| Life                    | 5000 Hours |  |  |  |
|                         |            |  |  |  |
|                         |            |  |  |  |

| Code                  | CCT (K) | Lumens | Description                                          |
|-----------------------|---------|--------|------------------------------------------------------|
| AC492 <mark>23</mark> | 3500    | 800    | 13W T5 Halophospho <mark>r Mini</mark> Tube<br>525mm |
|                       |         |        |                                                      |