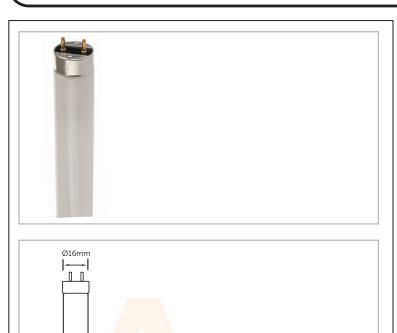

Length 549mm

## **T5 Triphosphor High Efficiency Tube**

Fluorescent Tubes are commonly used in recessed lighting applications. This quality light source offers high lumen maintenance and good colour rendering. This energy efficient lamp offers an impressive 20,000 hour lamp life.

• 20000 Hours

| Technical Specif | cation      |
|------------------|-------------|
| Power            | 14W         |
| Сар              | G5          |
| Lumens           | 1200        |
| Colour Temp      | 4000K       |
| Dimmable         | No          |
| Life             | 20000 Hours |
|                  |             |
|                  |             |
|                  |             |
|                  |             |
|                  |             |
|                  |             |

| Code                  | CCT (K) | Lumens | Description                                        |
|-----------------------|---------|--------|----------------------------------------------------|
| AC492 <mark>25</mark> | 4000    | 1200   | 14W T5 Triphosphor <mark>H/E Tub</mark> e<br>549mm |
|                       |         |        |                                                    |