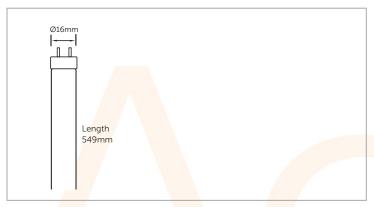

• 20000 Hours

| Code                  | CCT (K) | Lumens | Description                                        |
|-----------------------|---------|--------|----------------------------------------------------|
| AC492 <mark>26</mark> | 6500    | 1100   | 14W T5 Triphosphor <mark>H/E Tub</mark> e<br>549mm |