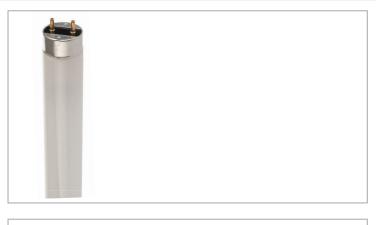

## **T5 Triphosphor High Efficiency Tube**

Fluorescent Tubes are commonly used in recessed lighting applications. This quality light source offers high lumen maintenance and good colour rendering. This energy efficient lamp offers an impressive 20,000 hour lamp life.

• 20000 Hours

| Code                  | CCT (K) | Lumens | Description                                        |
|-----------------------|---------|--------|----------------------------------------------------|
| AC492 <mark>26</mark> | 6500    | 1100   | 14W T5 Triphosphor <mark>H/E Tub</mark> e<br>549mm |