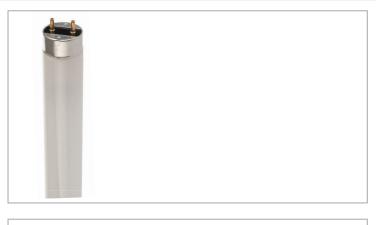

## **T5 Triphosphor High Efficiency Tube**

Fluorescent Tubes are commonly used in recessed lighting applications. This quality light source offers high lumen maintenance and good colour rendering. This energy efficient lamp offers an impressive 20,000 hour lamp life.

• 20000 Hours

| Code                  | CCT (K) | Lumens | Description                                        |
|-----------------------|---------|--------|----------------------------------------------------|
| AC492 <mark>27</mark> | 3500    | 1200   | 14W T5 Triphosphor <mark>H/E Tub</mark> e<br>549mm |