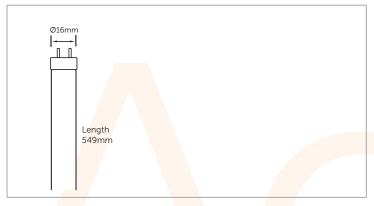

• 20000 Hours

| Code                  | CCT (K) | Lumens | Description                                        |
|-----------------------|---------|--------|----------------------------------------------------|
| AC492 <mark>27</mark> | 3500    | 1200   | 14W T5 Triphosphor <mark>H/E Tub</mark> e<br>549mm |