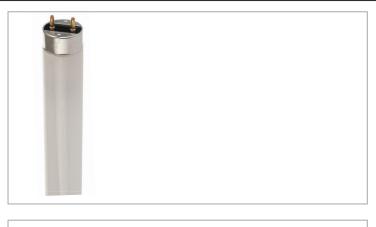

## **T5 Triphosphor High Efficiency Tube**

Fluorescent Tubes are commonly used in recessed lighting applications. This quality light source offers high lumen maintenance and good colour rendering. This energy efficient lamp offers an impressive 20,000 hour lamp life.

• 20000 Hours

| Code                  | CCT (K) | Lumens | Description                          |
|-----------------------|---------|--------|--------------------------------------|
| AC492 <mark>29</mark> | 6500    | 1900   | 21W T5 Triphosphor H/E Tube<br>849mm |