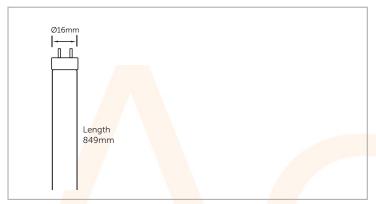

• 20000 Hours

| Code                  | CCT (K) | Lumens | Description                          |
|-----------------------|---------|--------|--------------------------------------|
| AC492 <mark>29</mark> | 6500    | 1900   | 21W T5 Triphosphor H/E Tube<br>849mm |