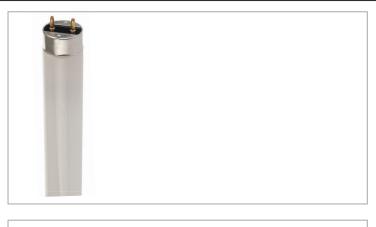

## **AC49233**

## **T5 Triphosphor High Efficiency Tube**

Fluorescent Tubes are commonly used in recessed lighting applications. This quality light source offers high lumen maintenance and good colour rendering. This energy efficient lamp offers an impressive 20,000 hour lamp life.

• 20000 Hours

| Code                  | CCT (K) | Lumens | Description                                         |
|-----------------------|---------|--------|-----------------------------------------------------|
| AC492 <mark>33</mark> | 3500    | 2600   | 28W T5 Triphosphor <mark>H/E Tub</mark> e<br>1149mm |

## 4 - Lamps & Lighting

| Technical Specification |             |  |  |
|-------------------------|-------------|--|--|
| Power                   | 28W         |  |  |
| Сар                     | G5          |  |  |
| Lumens                  | 2600        |  |  |
| Colour Temp             | 3500K       |  |  |
| Dimmable                | No          |  |  |
| Life                    | 20000 Hours |  |  |
|                         |             |  |  |
|                         |             |  |  |
|                         |             |  |  |
|                         |             |  |  |
|                         |             |  |  |
|                         |             |  |  |
|                         |             |  |  |
|                         |             |  |  |
|                         |             |  |  |