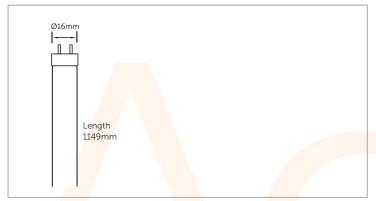

• 20000 Hours

| Code                  | CCT (K) | Lumens | Description                                         |
|-----------------------|---------|--------|-----------------------------------------------------|
| AC492 <mark>33</mark> | 3500    | 2600   | 28W T5 Triphosphor <mark>H/E Tub</mark> e<br>1149mm |