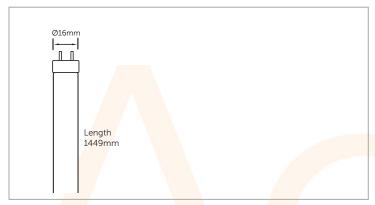

• 20000 Hours

| Code                  | CCT (K) | Lumens | Description                                         |
|-----------------------|---------|--------|-----------------------------------------------------|
| AC492 <mark>34</mark> | 4000    | 3300   | 35W T5 Triphosphor <mark>H/E Tub</mark> e<br>1449mm |