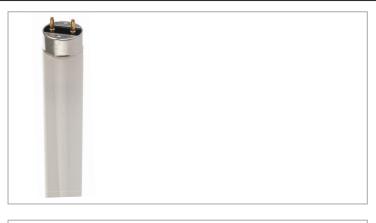

## **T5 Triphosphor High Efficiency Tube**

Fluorescent Tubes are commonly used in recessed lighting applications. This quality light source offers high lumen maintenance and good colour rendering. This energy efficient lamp offers an impressive 20,000 hour lamp life.

• 20000 Hours

| Code                  | CCT (K) | Lumens | Description                                         |
|-----------------------|---------|--------|-----------------------------------------------------|
| AC492 <mark>34</mark> | 4000    | 3300   | 35W T5 Triphosphor <mark>H/E Tub</mark> e<br>1449mm |