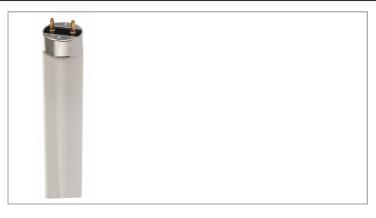

## **T5 Triphosphor High Efficiency Tube**

Fluorescent Tubes are commonly used in recessed lighting applications. This quality light source offers high lumen maintenance and good colour rendering. This energy efficient lamp offers an impressive 20,000 hour lamp life.

• 20000 Hours

| Code                  | CCT (K) | Lumens | Description                                         |
|-----------------------|---------|--------|-----------------------------------------------------|
| AC492 <mark>36</mark> | 3500    | 3300   | 35W T5 Triphosphor <mark>H/E Tub</mark> e<br>1449mm |