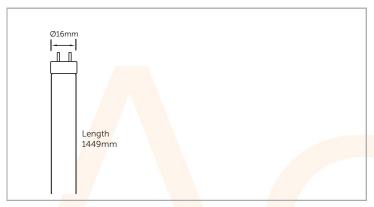

• 20000 Hours

| Code                  | CCT (K) | Lumens | Description                                         |
|-----------------------|---------|--------|-----------------------------------------------------|
| AC492 <mark>36</mark> | 3500    | 3300   | 35W T5 Triphosphor <mark>H/E Tub</mark> e<br>1449mm |