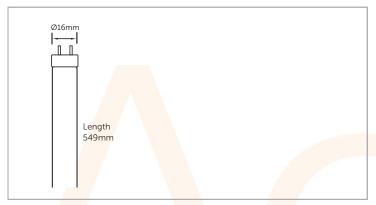

• 20000 Hours

| Code                  | CCT (K) | Lumens | Description                          |
|-----------------------|---------|--------|--------------------------------------|
| AC492 <mark>37</mark> | 4000    | 1755   | 24W T5 Triphosphor H/O Tube<br>549mm |