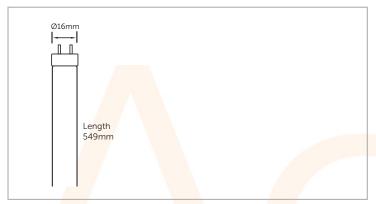

• 20000 Hours

| Code                  | CCT (K) | Lumens | Description                          |
|-----------------------|---------|--------|--------------------------------------|
| AC492 <mark>38</mark> | 6500    | 1600   | 24W T5 Triphosphor H/O Tube<br>549mm |