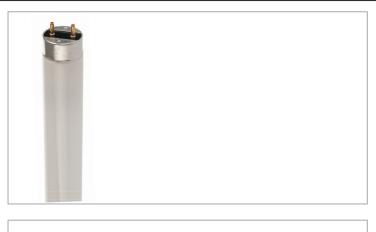

## **AC49240**

## **T5 Triphosphor High Output Tube**

Fluorescent Tubes are commonly used in recessed lighting applications. This quality light source offers high lumen maintenance and good colour rendering. This energy efficient lamp offers an impressive 20,000 hour lamp life.

• 20000 Hours

| Code                  | CCT (K) | Lumens | Description                          |
|-----------------------|---------|--------|--------------------------------------|
| AC492 <mark>40</mark> | 6500    | 2950   | 39W T5 Triphosphor H/O Tube<br>849mm |