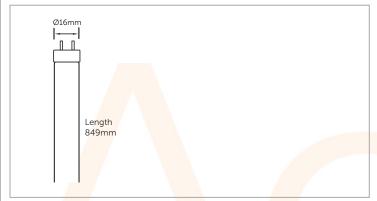

• 20000 Hours

| Code                  | CCT (K) | Lumens | Description                          |
|-----------------------|---------|--------|--------------------------------------|
| AC492 <mark>40</mark> | 6500    | 2950   | 39W T5 Triphosphor H/O Tube<br>849mm |