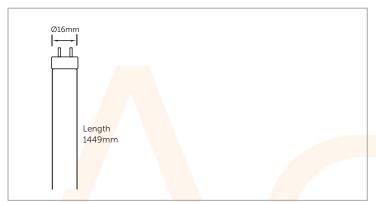

• 20000 Hours

| Code                  | CCT (K) | Lumens | Description                           |
|-----------------------|---------|--------|---------------------------------------|
| AC492 <mark>41</mark> | 4000    | 4315   | 49W T5 Triphosphor H/O Tube<br>1449mm |