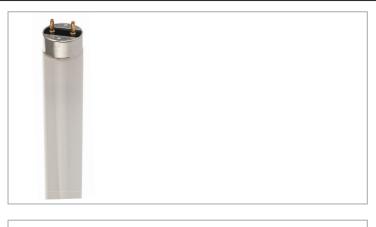

## **AC49241**

## T5 Triphosphor High Output Tube

Fluorescent Tubes are commonly used in recessed lighting applications. This quality light source offers high lumen maintenance and good colour rendering. This energy efficient lamp offers an impressive 20,000 hour lamp life.

## 4 - Lamps & Lighting

| Technical Specific | ation       |
|--------------------|-------------|
| Power              | 49W         |
| Сар                | G5          |
| Lumens             | 4315        |
| Colour Temp        | 4000K       |
| Dimmable           | No          |
| Life               | 20000 Hours |
|                    |             |
|                    |             |
|                    |             |
|                    |             |
|                    |             |
|                    |             |
|                    |             |
|                    |             |
|                    |             |
|                    |             |
|                    |             |
|                    |             |